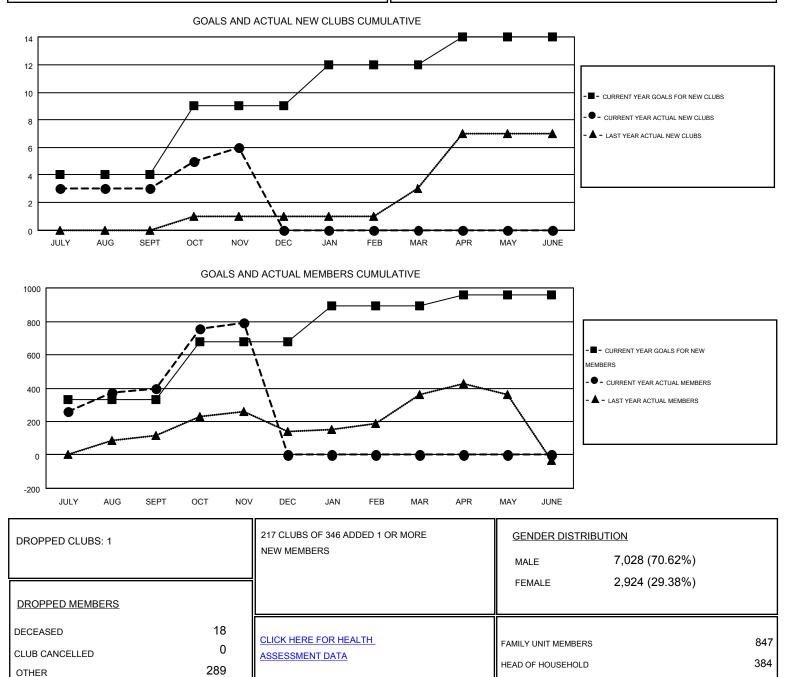

### GMT: DATUK NAGARATNAM

| GMT       | CA 5 |  |
|-----------|------|--|
| · · · · · |      |  |

| Clubs                 |                  |           |                  |                       | Members       |                    |                                        |                    |                  |
|-----------------------|------------------|-----------|------------------|-----------------------|---------------|--------------------|----------------------------------------|--------------------|------------------|
| RESULTS FOR 2014-2015 |                  |           |                  | RESULTS FOR 2014-2015 |               |                    |                                        |                    |                  |
| QUARTER               | NEW CLUB<br>GOAL | NEW CLUBS | DROPPED<br>CLUBS | NET<br>GAIN/LOSS      | QUARTER       | NEW MEMBER<br>GOAL | CHARTER AND<br>NEW<br>MEMBERS<br>ADDED | DROPPED<br>MEMBERS | NET<br>GAIN/LOSS |
| JULY/AUG/SEPT         | 4                | 3         | 1                | 2                     | JULY/AUG/SEPT | 332                | 619                                    | 222                | 397              |
| OCT/NOV/DEC           | 5                | 3         | 0                | 3                     | OCT/NOV/DEC   | 344                | 479                                    | 85                 | 394              |
| JAN/FEB/MAR           | 3                | 0         | 0                | 0                     | JAN/FEB/MAR   | 215                | 0                                      | 0                  | 0                |
| APR/MAY/JUNE          | 2                | 0         | 0                | 0                     | APR/MAY/JUNE  | 69                 | 0                                      | 0                  | 0                |

TOTAL

307

463

NON-HEAD OF HOUSEHOLD